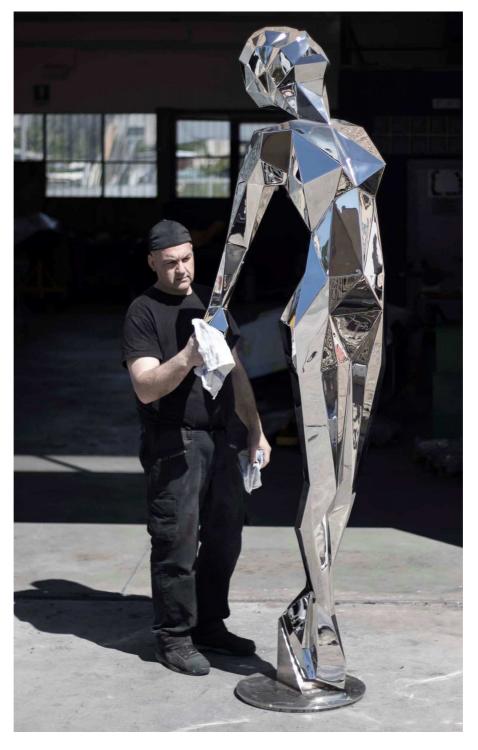

## PLIS DE LA VIE

201 - 80x80xh250cm - Stainless Steel mirror finished by hands- Daniele Basso

The edge, physical expression of discontinuity, is the universal symbol of change, which through the repetition of small and big crises transforms the end into a new beginning. Unique concrete tool that nature has allowed us to evolve. But we need great awareness to overcome the limits. A scream against the sky releases our life energy. Everything changed. The crisis has passed. At that moment we have grown and with us the whole of humanity. Reflections in the mirror we discover that we are humanity! The future is in the hands of each of us.